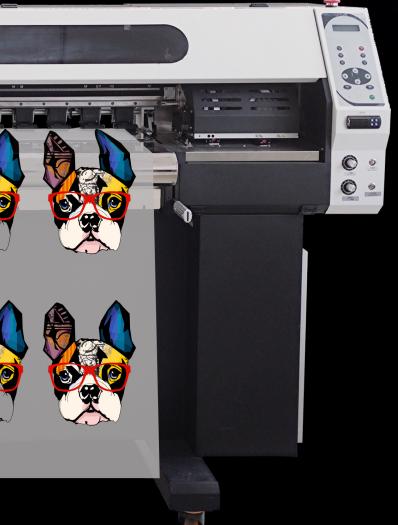

#### White Ink Technology

Print onto any colour garment, including black, and make your designs 'pop' with white ink.

### The New Kid On The Block...

Direct To Film printing is the latest way to print stunning garments, using water-based ink.

It creates highly durable prints, without the need for pre-treatment, saving you time and money. Plus, with the addition of white ink, users can print onto any coloured garment.