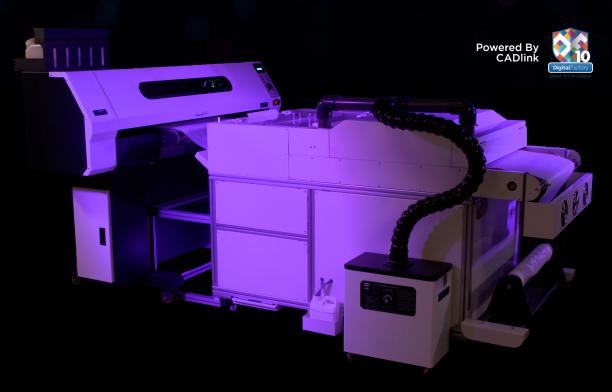

#### **Complete Solution**

Purchase an all-in-one solution, printer and coating machine, that work simultaneously together.

Purchase an all-in-one solution, including a 60cm wide printer and coating machine, that work simultaneously together to streamline your production process.

## **Specifications**

| Printer            | B602                                    |
|--------------------|-----------------------------------------|
| Printheads         | 2 x 4720                                |
| Resolution         | 720 x 1800 dpi                          |
| Colours            | CMYK + W                                |
| RIP Software       | Print Manager / Maintop / CADlink       |
| Print Width        | 60cm                                    |
| Print Speed        | 7-10m²/hr                               |
| Dimensions         | Approx. 1790mm x 700mm x 1500mm         |
| Weight             | Approx. 180kg                           |
| Power/Voltage      | 240W / 240V/110V / 50/60Hz              |
| Working Conditions | Temperature: 18-28°C / Humidity: 50-80% |

| Applicator                  | PF PC4                                  |
|-----------------------------|-----------------------------------------|
| Heating                     | Electric                                |
| Dimensions                  | Approx. 2000mm x 1280mm x 1285mm        |
| Weight                      | 300kg                                   |
| Power/Voltage               | 220V / 20A / 60Hz / 6Kw                 |
| Environment                 | Temperature: 18-28°C / Humidity: 50-80% |
| <b>Included Attachments</b> | Cooling / Winding / Air Purifier        |